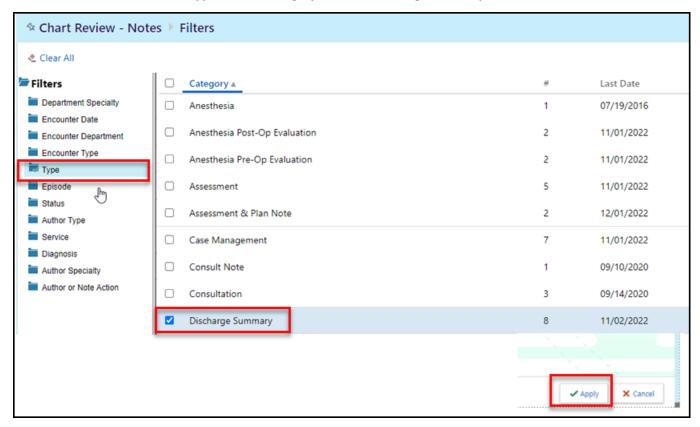

## Second, we will explore using the Filters feature

Open the patient's chart

Navigate to the Note Tab withing Chart Review.

Click on Filters and then the Type, In the Category list find Discharge summary and check the box.

Click on Accept to view the summaries.

Note: Filters can be used on most of the tabs in Chart Review