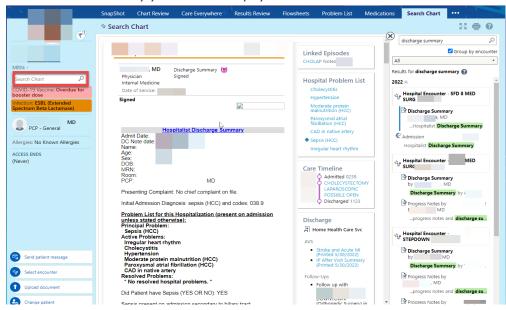

# **EpicCare Link-Accessing Discharge Summaries**

## Summary

Discharge Summaries can usually be found on a Note tab in Chart Review but finding them can sometimes be a matter of scrolling and hunting. Finding them can be made easier by searching the chart or by using filters.

## First, we will explore using the Search feature.

Open patient's Chart.

Click on the search field on the Storyboard

Enter Discharge summary and click enter. This will display all information containing the words discharge summaries in the chart.



#### Click on the summary you need to display the information.



## **Tip Sheet**



## Second, we will explore using the Filters feature

Open the patient's chart

Navigate to the Note Tab withing Chart Review.



Click on Filters and then the Type, In the Category list find Discharge summary and check the box.



Click on Accept to view the summaries.

Note: Filters can be used on most of the tabs in Chart Review