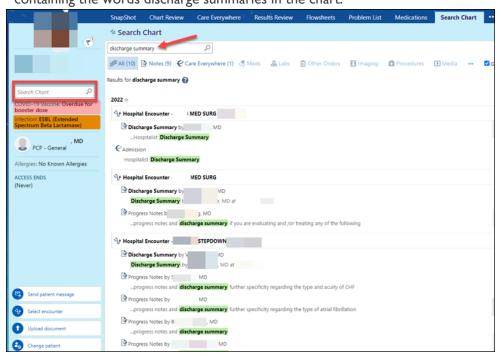

## First, we will explore using the Search feature.

Open patient's Chart.

Click on the search field on the Storyboard

Enter Discharge summary and click enter. This will display all information containing the words discharge summaries in the chart.

#### Click on the summary you need to display the information.