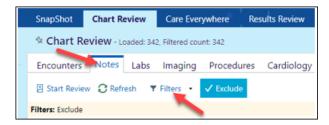

## Second, we will explore using the Filters feature

Open the patient's chart

Navigate to the Note Tab withing Chart Review.

Click on Filters and then the Type, In the Category list find Discharge summary and check the box.